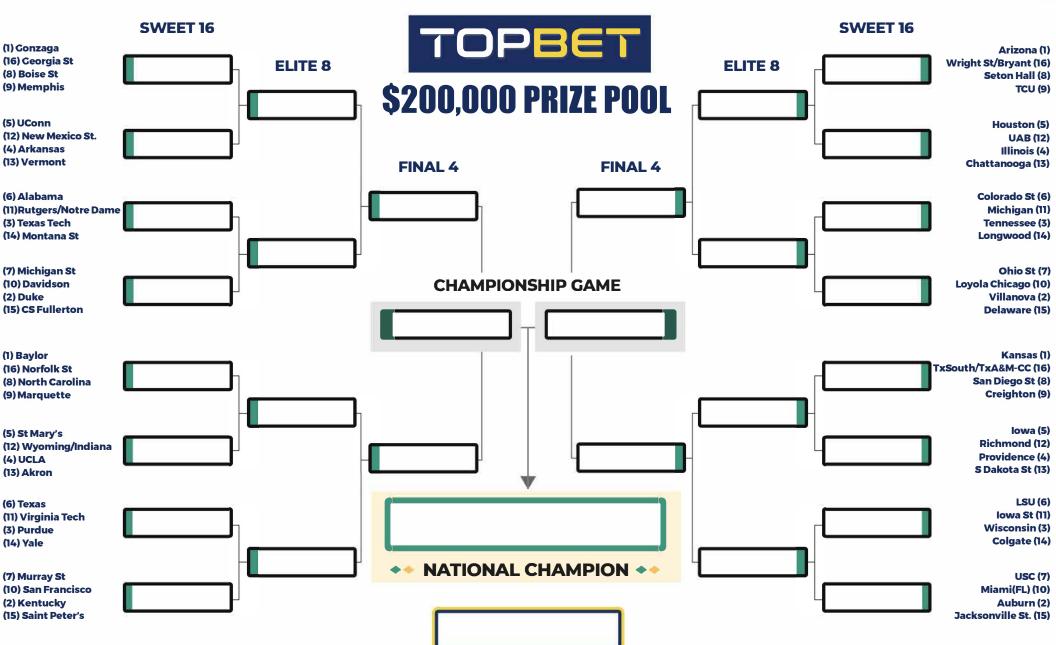

## 2022 NCAA DIVISION I MEN'S BASKETBALL **\*\* TEAM BRACKET CHALLENGE \*\***

Write the Name of the Teams within Each Box that will Survive in Each Round

\*\* No deposit required to enter, please see instructions, rules, terms & conditions at topbet.eu or as printed within this download document.

## Instructions:

- 1. Fill in your TopBet Username where indicated.
- 2. Make sure all team names and your TopBet Username are written clearly and are legible to qualify.
- 3. You will only need to predict and fill-in the names of the teams that will appear in the Sweet Sixteen round and rounds thereafter.
- 4. Fill in each of the sixteen "Sweet 16" selection areas with your 16 selections of teams to appear in this year's Sweet Sixteen round of the tournament.
- 5. Fill in each of the eight "Elite 8" selection areas with your 8 selections of teams to appear in this year's Elite Eight round of the tournament.
- 6. Fill in each of the four "Final Four" selection areas with your 4 selections of teams to appear in this year's Final Four round of the tournament.
- 7. Fill in each of the two "Championship Game" selection areas with your 2 selections of teams to appear in the Championship Game of the tournament.
- 8. Fill in your selection to win the Championship Game in the "2022 Champion" selection area.
- 9. Email your bracket picks to madness@topbet.eu
- 10. Your picks must be submitted and received before the start of the First-Round Tournament Games on Thursday March 17, 2022.
- 11. Go perfect with all 31 correct selections and win your share of \$200,000 in Cash Awards!